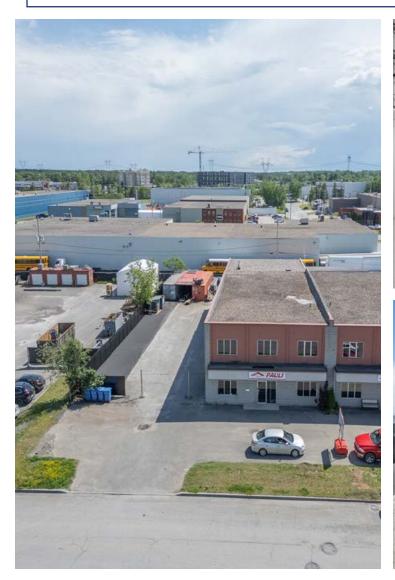

Located in Terrebonne

# Location 3145 Joseph Monier Street in Terrebonne is ideally located near Highway 640, offering easy access to main roads. This modern industrial space also benefits from proximity to essential services, making daily operations easier.

3145 Joseph Monier Street in Terrebonne, near Highway 640, offers a modern industrial space ideally located.