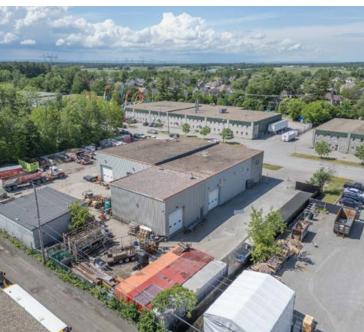

INDUSTRIAL SPACE OF 4,191 SQ.FT.

# **3155**, Joseph Monier Street, Terrebonne FOR LEASE

### **Highlights**

Available immediately

Ideal for storage

Office space on the mezzanine

1 drive-in door

20" Clear height

Close to essential services

Near Highway 640

#### **Property summary**

| Area          | 4,191 sq.ft. |
|---------------|--------------|
| Availability  | Immediate    |
| Drive-in door | 1            |
| Clear height  | 20'          |
| Term          | 5 years      |