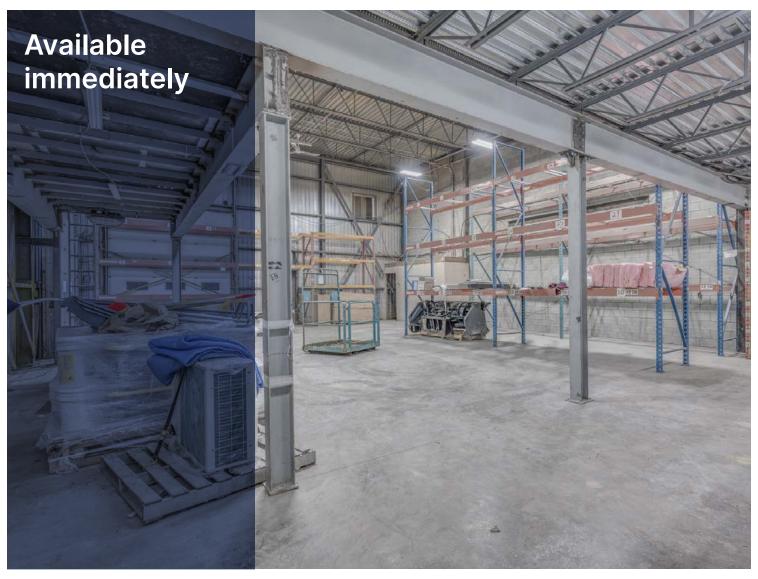

INDUSTRIAL SPACE OF 4,191 SQ.FT.

### **Highlights**

Available immediately

Ideal for storage

Office space on the mezzanine

1 drive-in door

20" Clear height

Close to essential services

Near Highway 640

#### **Property summary**

| Area          | 4,191 sq.ft. |
|---------------|--------------|
| Availability  | Immediate    |
| Drive-in door | 1            |
| Clear height  | 20'          |
| Term          | 5 years      |

### **Financial information**

| Semi-gross rent | \$7,995 /month          |
|-----------------|-------------------------|
| Energy          | At the tenant's expense |

20' Clear height

Ideal for storage

Offices on the mezzanine