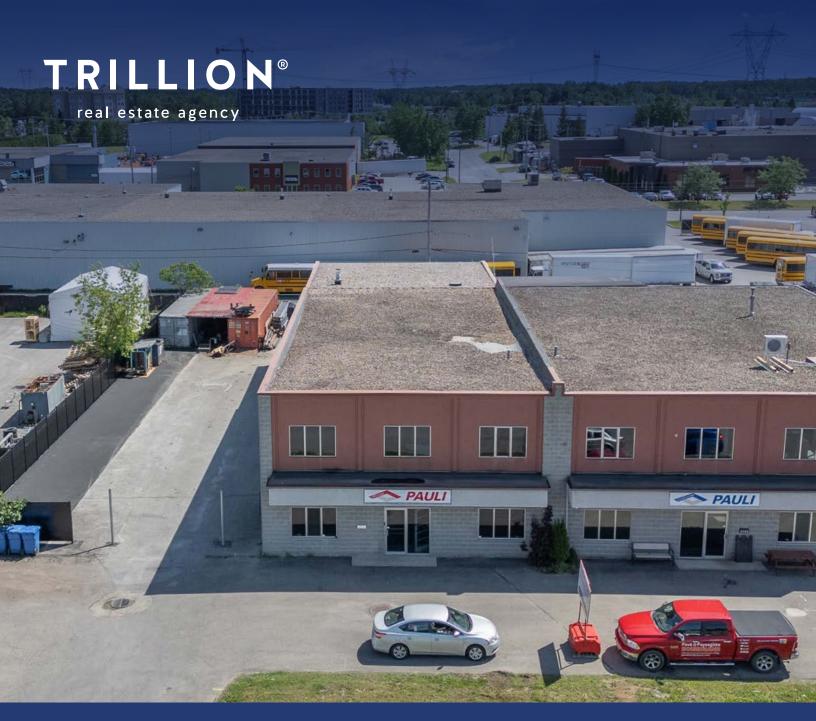

# **3155**, Joseph Monier Street, Terrebonne FOR LEASE

Located in Terrebonne

# Location 3145 Joseph Monier Street in Terrebonne is ideally located near Highway 640, offering easy access to main roads. This modern industrial space also benefits from proximity to essential services, making daily operations easier.

3145 Joseph Monier Street in Terrebonne, near Highway 640, offers a modern industrial space ideally located.