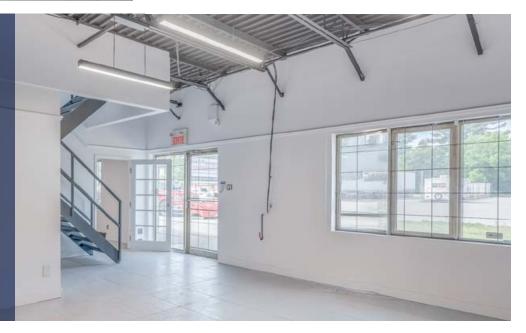

### **Highlights**

Available immediately

Ideal for storage

Office space on the mezzanine

1 drive-in door

20" Clear height

Close to essential services

Near Highway 640

#### **Property summary**

| Area          | 4,191 sq.ft. |
|---------------|--------------|
| Availability  | Immediate    |
| Drive-in door | 1            |
| Clear height  | 20'          |
| Term          | 5 years      |