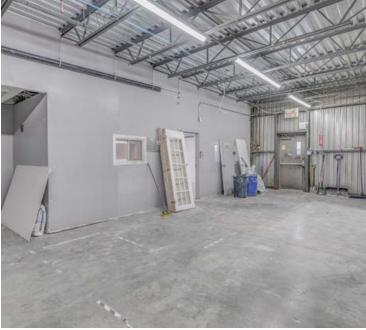

### **Highlights**

Available immediately

Ideal for storage

Office space on the mezzanine

1 drive-in door

20" Clear height

Close to essential services

Near Highway 640

### **Financial information**

| Semi-gross rent | \$7,995 /month          |
|-----------------|-------------------------|
| Energy          | At the tenant's expense |

20' Clear height

Ideal for storage

Offices on the mezzanine