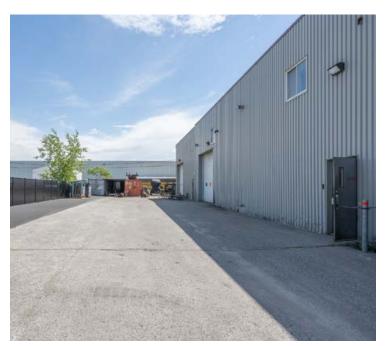

Located in Terrebonne

# Location 3145 Joseph Monier Street in Terrebonne is ideally located near Highway 640, offering easy access to main roads. This modern industrial space also benefits from proximity to essential services, making daily operations easier.

3145 Joseph Monier Street in Terrebonne, near Highway 640, offers a modern industrial space ideally located.