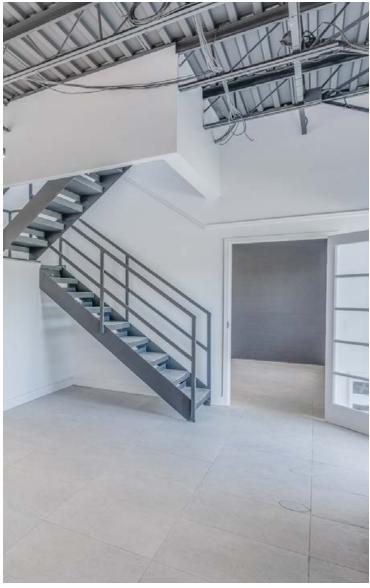

### **Highlights**

Available immediately

Ideal for storage

Office space on the mezzanine

1 drive-in door

20" Clear height

Close to essential services

Near Highway 640

### **Financial information**

| Semi-gross rent | \$7,995 /month          |
|-----------------|-------------------------|
| Energy          | At the tenant's expense |

20' Clear height

Ideal for storage

Offices on the mezzanine