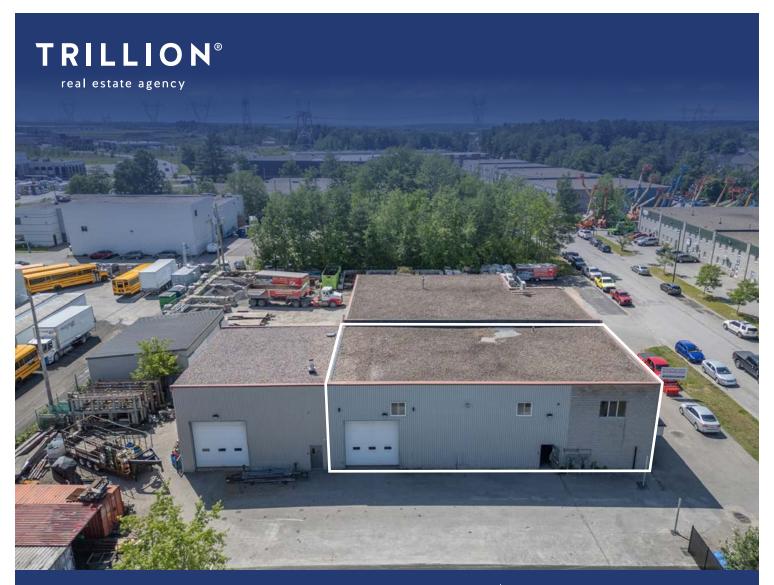

Located in Terrebonne

# Location 3145 Joseph Monier Street in Terrebonne is ideally located near Highway 640, offering easy access to main roads. This modern industrial space also benefits from proximity to essential services, making daily operations easier.

3145 Joseph Monier Street in Terrebonne, near Highway 640, offers a modern industrial space ideally located.