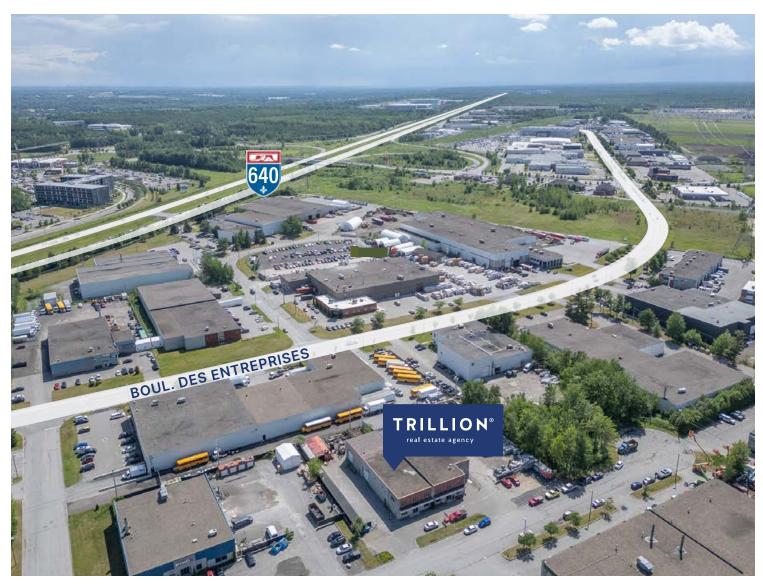

Located in Terrebonne

# Location 3145 Joseph Monier Street in Terrebonne is ideally located near Highway 640, offering easy access to main roads. This modern industrial space also benefits from proximity to essential services, making daily operations easier.

3145 Joseph Monier Street in Terrebonne, near Highway 640, offers a modern industrial space ideally located.