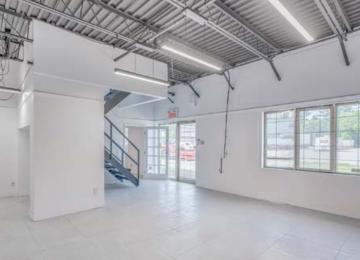

### **Highlights**

Available immediately

Ideal for storage

Office space on the mezzanine

1 drive-in door

20" Clear height

Close to essential services

Near Highway 640

### **Financial information**

| Semi-gross rent | \$7,995 /month          |
|-----------------|-------------------------|
| Energy          | At the tenant's expense |

20' Clear height

Ideal for storage

Offices on the mezzanine