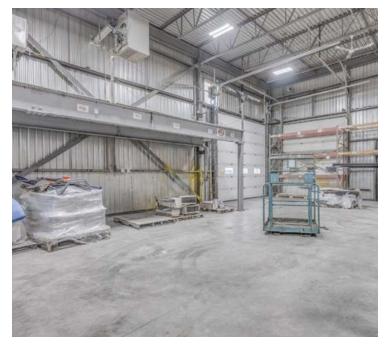

### **Highlights**

Available immediately

Ideal for storage

Office space on the mezzanine

1 drive-in door

20" Clear height

Close to essential services

Near Highway 640

#### **Property summary**

| Area          | 4,191 sq.ft. |
|---------------|--------------|
| Availability  | Immediate    |
| Drive-in door | 1            |
| Clear height  | 20'          |
| Term          | 5 years      |

### **Financial information**

| Semi-gross rent | \$7,995 /month          |
|-----------------|-------------------------|
| Energy          | At the tenant's expense |

20' Clear height

Ideal for storage

Offices on the mezzanine