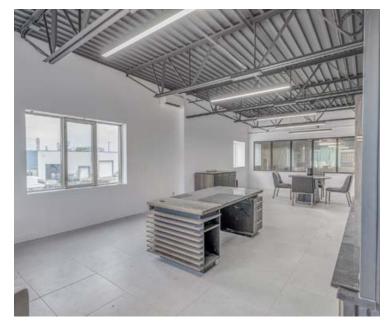

### **Highlights**

Available immediately

Ideal for storage

Office space on the mezzanine

1 drive-in door

20" Clear height

Close to essential services

Near Highway 640

### **Financial information**

| Semi-gross rent | \$7,995 /month          |
|-----------------|-------------------------|
| Energy          | At the tenant's expense |

20' Clear height

Ideal for storage

Offices on the mezzanine