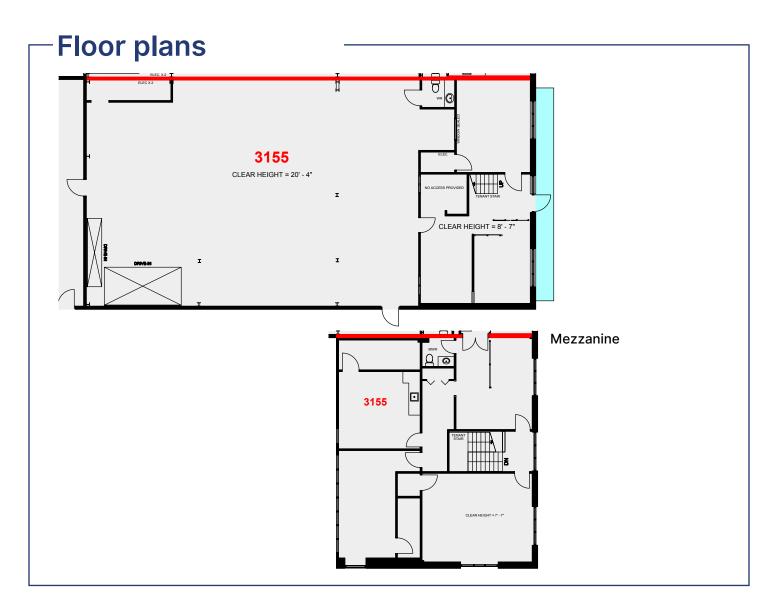

INDUSTRIAL SPACE OF 4,191 SQ.FT.

### **Highlights**

Available immediately

Ideal for storage

Office space on the mezzanine

1 drive-in door

20" Clear height

Close to essential services

Near Highway 640

#### **Property summary**

| Area          | 4,191 sq.ft. |
|---------------|--------------|
| Availability  | Immediate    |
| Drive-in door | 1            |
| Clear height  | 20'          |
| Term          | 5 years      |

### **Financial information**

| Semi-gross rent | \$7,995 /month          |
|-----------------|-------------------------|
| Energy          | At the tenant's expense |

20' Clear height

Ideal for storage

Offices on the mezzanine