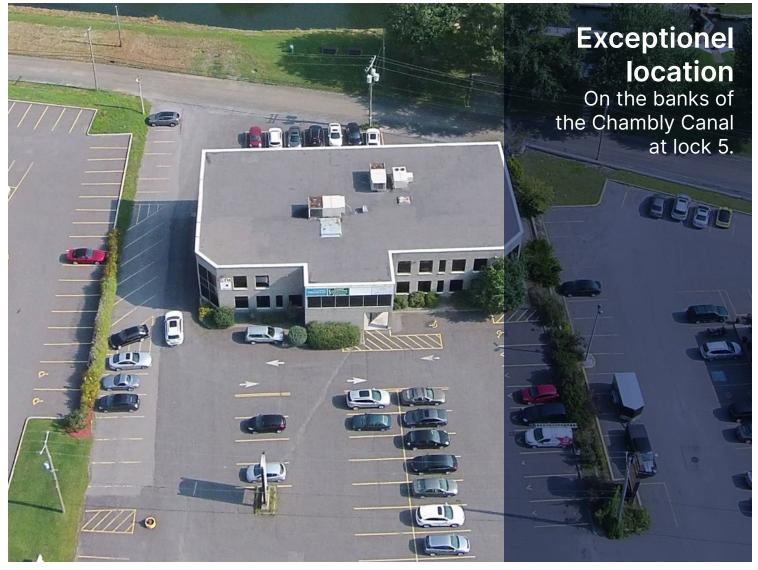

## Highlights

Stable income guaranteed by long-term leases

100% leased building

Plentiful windows

Building with an elevator

Dedicated space to install a sign

Picturesque location next to the Canal-de-Chambly

> In addition to being strategically located in the town of Chambly, this building is opposite lock 5 of the Chambly Canal, offering an exceptional surrounding setting.