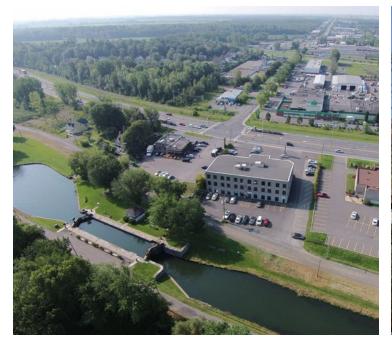

## Prime location

1991, Perigny Boulevard, Chambly

## Location

1991, Perigny Boulevard, Chambly

> In addition to being strategically located in the town of Chambly, this building is opposite lock 5 of the Chambly Canal, offering an exceptional surrounding setting.