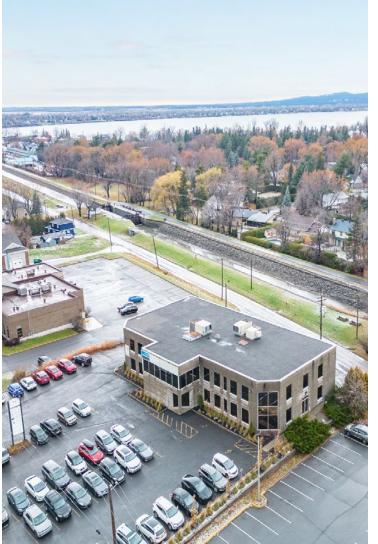

## Prime location

1991, Perigny Boulevard, Chambly

## Location

1991, Perigny Boulevard, Chambly

## Location

Ideally located in the heart of a dynamic area, this location offers exceptional accessibility, in close proximity to main roads, essential services and centers of commercial activity. Île Brunet 💙 St. Joseph of Chambly Church ly 🔘 Île Jussaume 🚱 De Bourgogne Fort de Chambly Délires et Délices - Microbrasserie École Jac Bourge Écluse de Chamb Lieu historiqu School De Richelieu - Édifice Saint-Joseph Market IGA extra Dékosol linique visuelle Opto-Réseau Chambly G larie Schoo Ostiguy efebvr ialisée. Restaurant Salut Q iguy & Brothers Purolator / Ģ CREW Gym -Bd Lebel Richelieu Cham Parc Robert Maçonnerie GY Inc (RBQ 2429-9703) Robert Lebel Carrosserie Denis Hockey Balle 0 0 Parc Fonr Parc Joseph-Gravel ard-Har Inc St

> In addition to being strategically located in the town of Chambly, this building is opposite lock 5 of the Chambly Canal, offering an exceptional surrounding setting.