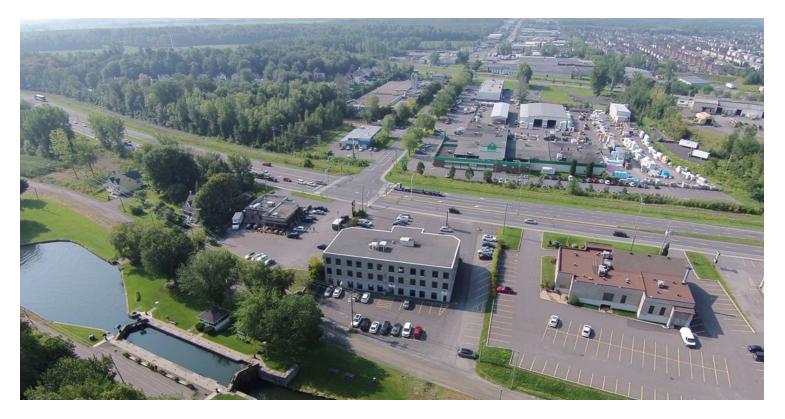

## **1991**, Perigny Boulevard, Chambly FOR SALE

agencetrillion.com

Building in excellent condition

Easily accessible from highway 10

Ample outdoor parking

Close to multiple commercial services

1991, Perigny Boulevard, Chambly

> In addition to being strategically located in the town of Chambly, this building is opposite lock 5 of the Chambly Canal, offering an exceptional surrounding setting.