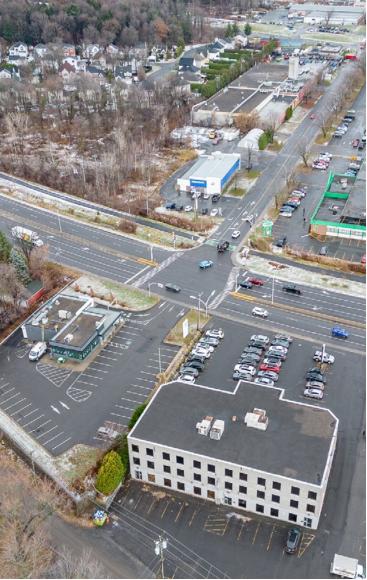

## Location

Ideally located in the heart of a dynamic area, this location offers exceptional accessibility, in close proximity to main roads, essential services and centers of commercial activity. Île Brunet 💙 St. Joseph of Chambly Church ly 🔘 Île Jussaume 🚱 De Bourgogne Fort de Chambly Délires et Délices - Microbrasserie École Jac Bourge Écluse de Chamb Lieu historiqu School De Richelieu - Édifice Saint-Joseph Market IGA extra Dékosol linique visuelle Opto-Réseau Chambly G larie Schoo Ostiguy efebvr ialisée. Restaurant Salut Q iguy & Brothers Purolator / Ģ CREW Gym -Bd Lebel Richelieu Cham Parc Robert Maçonnerie GY Inc (RBQ 2429-9703) Robert Lebel Carrosserie Denis Hockey Balle 0 0 Parc Fonr Parc Joseph-Gravel ard-Har Inc St

> In addition to being strategically located in the town of Chambly, this building is opposite lock 5 of the Chambly Canal, offering an exceptional surrounding setting.