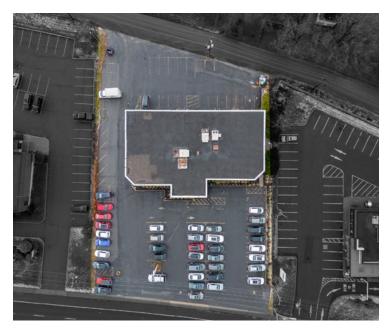

#### 100% leased spaces

Total area

21,607 sq.ft.

Sale without legal warranty

#### **Property summary**

| Construction year | 1987       |
|-------------------|------------|
| Number of floors  | 2          |
| Elevator          | Yes        |
| Zoning            | Commercial |
| Use of property   | Offices    |