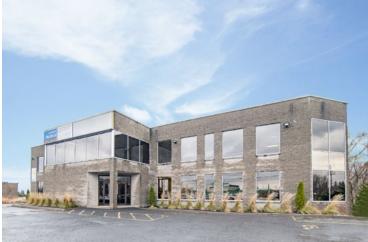

Building in excellent condition

Easily accessible from highway 10

Ample outdoor parking

Close to multiple commercial services

1991, Perigny Boulevard, Chambly

#### **Property summary**

| Construction year | 1987       |
|-------------------|------------|
| Number of floors  | 2          |
| Elevator          | Yes        |
| Zoning            | Commercial |
| Use of property   | Offices    |