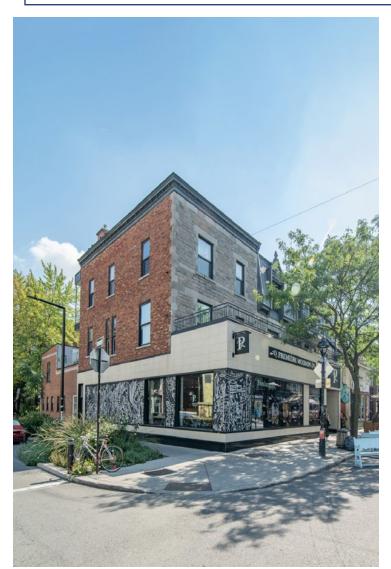

## Prime location

Offices with charm

## Location

Mont-Royal Avenue brims with vitality, where urban energy harmoniously blends with the buzz of businesses and the constant animation of this city artery. Just 200 meters from Mont-Royal metro station, this location offers unparalleled accessibility to public transportation."

This location creates a balanced combination of dynamic urban life and local charm, making these offices a practical and pleasant choice.

**856**, Mont-Royal Avenue East, Montréal FOR LEASE