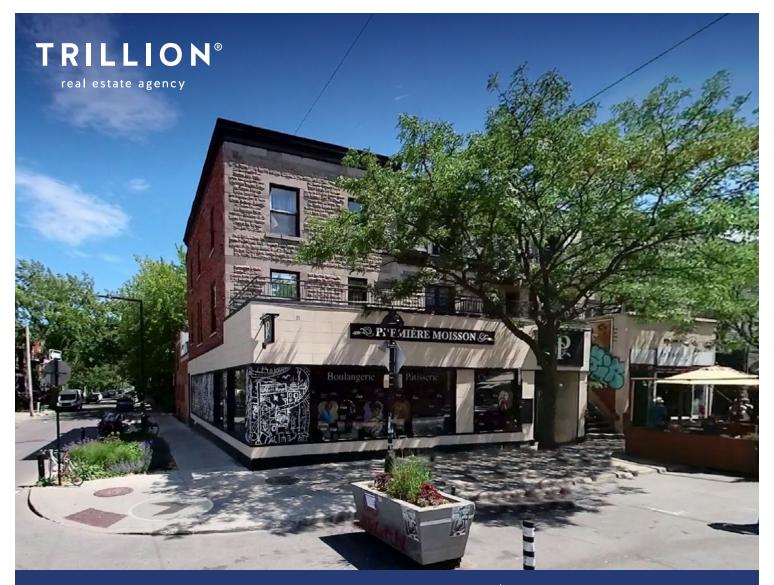

# **856**, Mont-Royal Avenue East, Montréal FOR LEASE

## **Highlights**

Entire 2<sup>nd</sup> floor for lease

In the heart of Mont-Royal Avenue

6 enclosed offices + 2 open offices

Located 200m from Mont-Royal metro station

Easily accessible by public transportation

Abundant natural light

Brick walls

Available immediately

Located just above a Première Moisson bakery

Close to multiple commercial services

## Location

Mont-Royal Avenue brims with vitality, where urban energy harmoniously blends with the buzz of businesses and the constant animation of this city artery. Just 200 meters from Mont-Royal metro station, this location offers unparalleled accessibility to public transportation."