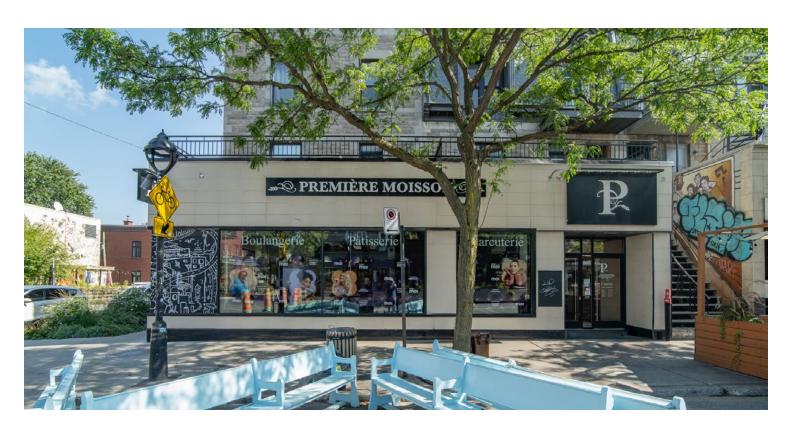

# **856**, Mont-Royal Avenue East, Montréal FOR LEASE

Abundant natural light

Brick walls

Available immediately

Located just above a Première Moisson bakery

Close to multiple commercial services

## Location

Mont-Royal Avenue brims with vitality, where urban energy harmoniously blends with the buzz of businesses and the constant animation of this city artery. Just 200 meters from Mont-Royal metro station, this location offers unparalleled accessibility to public transportation."