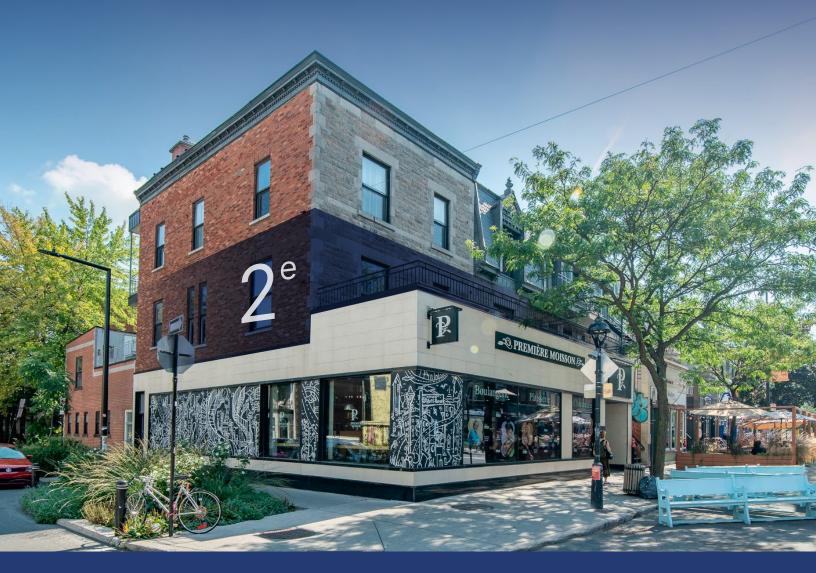

# **856**, Mont-Royal Avenue East, Montréal FOR LEASE

## **Highlights**

Entire 2<sup>nd</sup> floor for lease

In the heart of Mont-Royal Avenue

6 enclosed offices + 2 open offices

Located 200m from Mont-Royal metro station

Easily accessible by public transportation

Abundant natural light

Brick walls

Available immediately

Located just above a Première Moisson bakery

Close to multiple commercial services

## Location

Mont-Royal Avenue brims with vitality, where urban energy harmoniously blends with the buzz of businesses and the constant animation of this city artery. Just 200 meters from Mont-Royal metro station, this location offers unparalleled accessibility to public transportation."