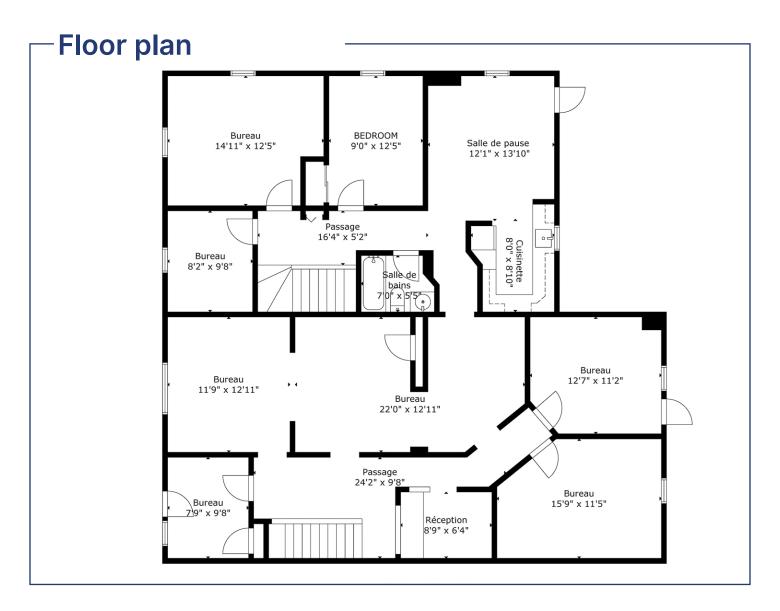

## **Highlights**

Entire 2<sup>nd</sup> floor for lease

In the heart of Mont-Royal Avenue

6 enclosed offices + 2 open offices

Located 200m from Mont-Royal metro station

Easily accessible by public transportation

#### **Property summary**

| Available suite | 2 <sup>nd</sup> floor |
|-----------------|-----------------------|
| Available space | 2,185 sq.ft.          |
| Closed offices  | 6                     |
| Open offices    | 2                     |
| Availability    | Immediate             |
| Term            | 5 years               |