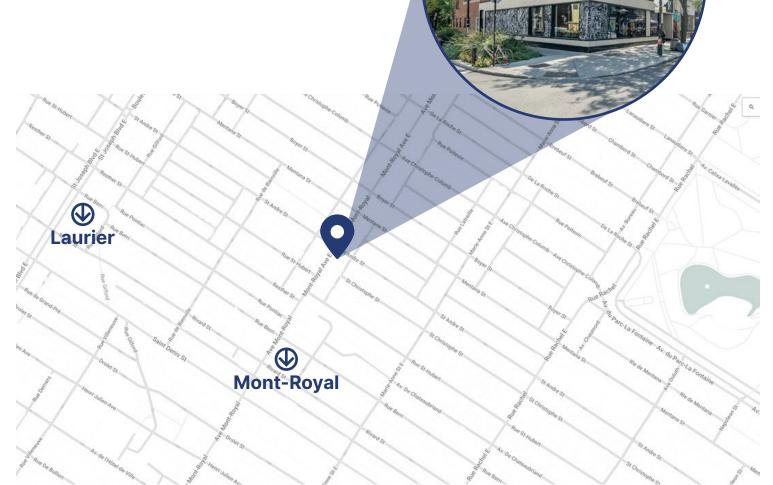

## Location

Mont-Royal Avenue brims with vitality, where urban energy harmoniously blends with the buzz of businesses and the constant animation of this city artery. Just 200 meters from Mont-Royal metro station, this location offers unparalleled accessibility to public transportation."

This location creates a balanced combination of dynamic urban life and local charm, making these offices a practical and pleasant choice.

**856**, Mont-Royal Avenue East, Montréal FOR LEASE