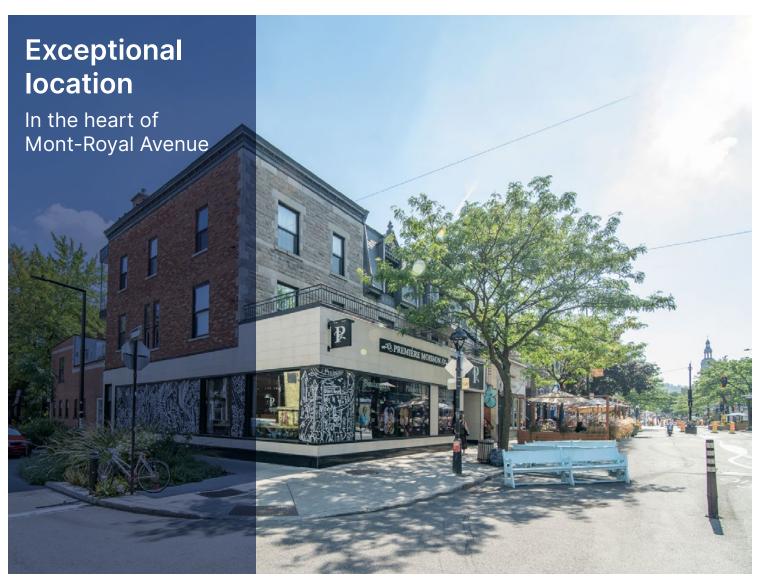

## **Highlights**

Entire 2<sup>nd</sup> floor for lease

In the heart of Mont-Royal Avenue

6 enclosed offices + 2 open offices

Located 200m from Mont-Royal metro station

Easily accessible by public transportation

## Location

Mont-Royal Avenue brims with vitality, where urban energy harmoniously blends with the buzz of businesses and the constant animation of this city artery. Just 200 meters from Mont-Royal metro station, this location offers unparalleled accessibility to public transportation."